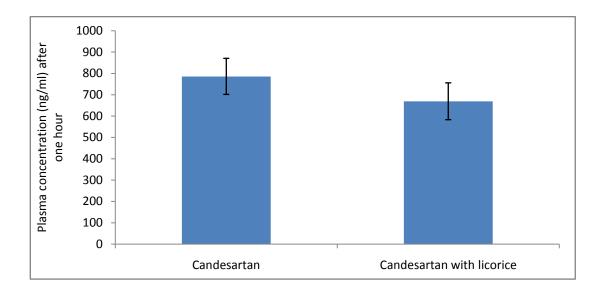

Figure 22: Diagram with error bars comparing the mean (with its 95% confidence interval) serum candesartan drug concentration after one hour of drug administration between single and combined drug use.